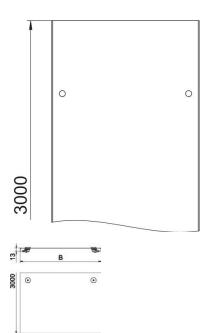

## **Cover with turn buckle A2**

| Dimensions |     |                  |          |  |  |  |
|------------|-----|------------------|----------|--|--|--|
| 1          |     | Length           | 3,000 mm |  |  |  |
| 27         |     | Width            | 400 mm   |  |  |  |
|            | 5.4 | Plate thickness  | 1 mm     |  |  |  |
|            | B+4 | Dimension B (mm) | 400 mm   |  |  |  |
|            |     | Dimension H      | 15 mm    |  |  |  |